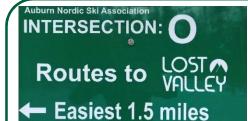

Shortest ,6 miles -

**Green lettered** intersection signs point to easiest or shortest route back to Lost Valley Lodge