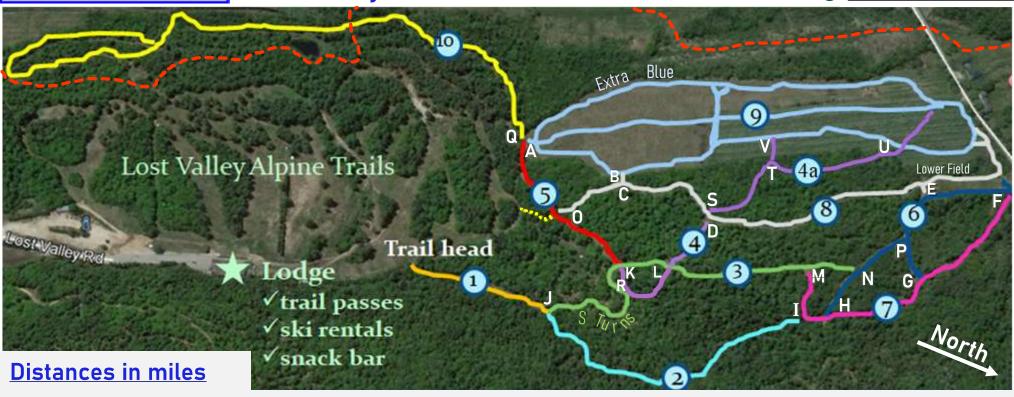

## **Cross Country Ski Trails**

For emergencies call Lost Valley 207-784-1561 lostvalleyski.com auburnnordicski.org

- Entrance trail 0.14
- 2. Water's Edge (classic only) 0.36 5. Ken's Drop 0.19
- 3. Broadway 0.42
- 4. Bob's Cutoff 0.16

4a. Bob's Foray 0.30

- 6. Jim's Split 0.46
- 7. Faith and Mary's Trail 0.35
- 8. Perkins Ridge Trail 0.54
- 9. Ricker's Field Loop 1.05 Ricker's Field center 0.47

-- PRST snowmobile multi-use trail - caution at crossings

- ❖ Trails are groomed by the Auburn Nordic Ski Association
- \* Nordic Skiing only please no pets, walking, snowshoes, snowmobiles or fat bikes
- **❖** There are risks inherent to skiing *use trails at your* own risk, and please - have fun carefully!

Shortest ,6 miles -

**Green lettered** intersection signs point to easiest or shortest route back to Lost Valley Lodge